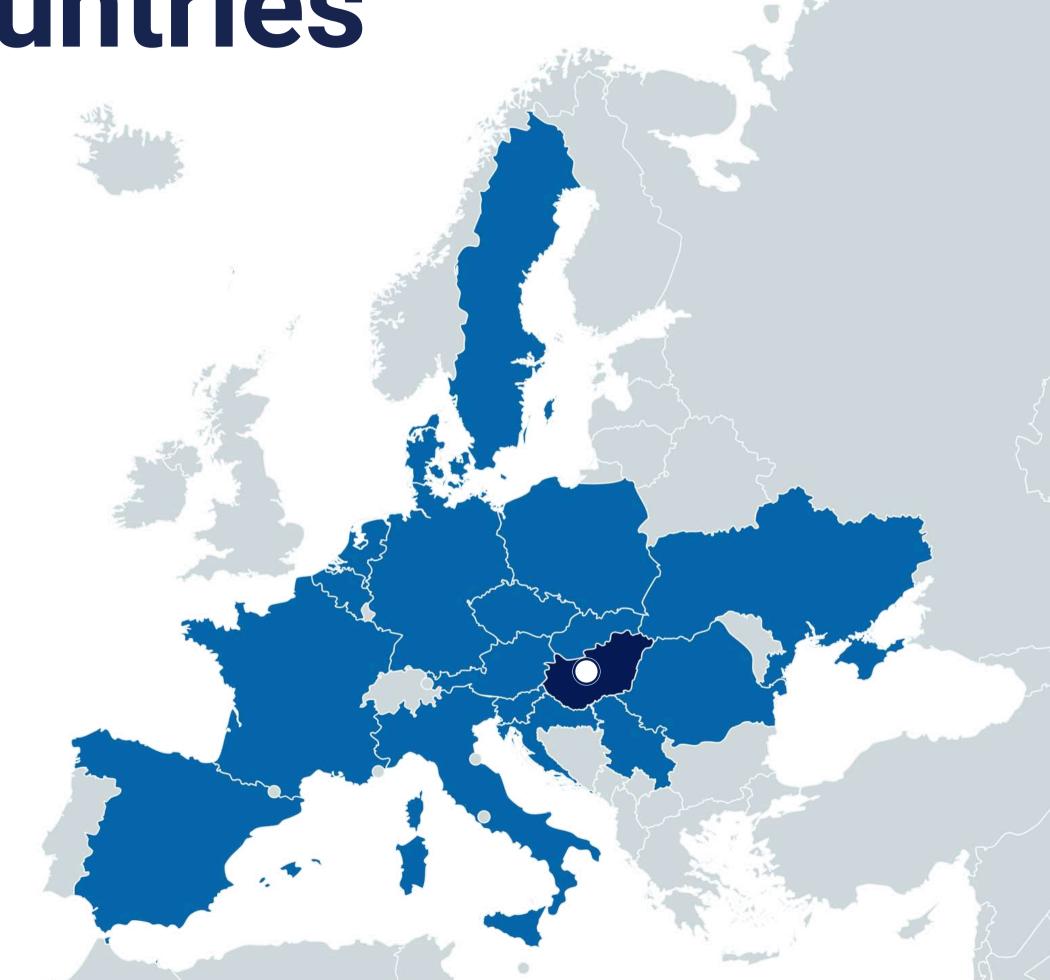

## Countries

Active in 18 countries
Using Hungary as a hub
we provide services
across Europe through
our network.